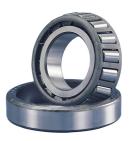

## JH 913811-TIMKEN KONISK RULLELEJE YDERRING

High quality tapered roller bearing outer ring (Cup) from the worlds leading manufacturer Timken. The tapered roller bearing was invented by Henry Timken was uniquely designed to manage both thrust and radial loads and have continously been improved to perfection by the company, now offering the widest range in the world. As an undisputed world number one Timken offers several performance enhancing features such as customized geometries, engineered surfaces and market leading hardening methods